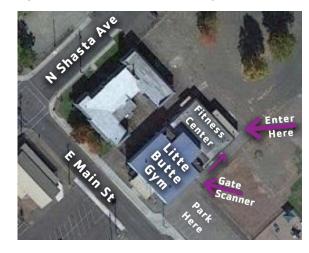

## **Steps to Follow for Entry:**

- 1. You NEED your YMCA digital membership pass on your phone, if you don't have your pass please contact the YMCA at 541-772-6295.
- 2. Enter through the gate next to the parking lot using the scanner.
  - a. PLACE YOUR PHONE ON THE SCANNER, MOVE UP AND DOWN SLOWLY.
    - i. The gate will make a clicking sound when it is unlocked.
- 3. Enter the fitness center on the North side of Little Butte gym by scanning your YMCA pass again. The scanner box is located to the left of the door.
- 4. Thanks for visiting, ENJOY!

## **Steps to Follow for Exiting:**

- 1. Wipe down all gym equipment that you have used.
- 2. Please make sure the door closes and latches behind you.
- 3. Please make sure the gate closes behind you.
- 4. Please remember to not let anyone in as you leave, everyone must scan in.