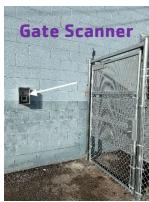

## **Steps to Follow for Entry:**

- 1. You NEED your YMCA digital membership pass on your phone, if you don't have your pass please contact the YMCA at 541-772-6295.
- 2. Enter through the gate next to the parking lot using the scanner.
  - a. PLACE YOUR PHONE ON THE SCANNER, MOVE UP AND DOWN SLOWLY.
    - i. The gate will make a clicking sound when it is unlocked.
- 3. Enter the fitness center on the North side of Little Butte gym by scanning your YMCA pass again. The scanner box is located to the left of the door.
- 4. Thanks for visiting, ENJOY!