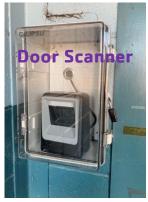

## **Steps to Follow for Entry:**

- 1. You NEED your YMCA digital membership pass on your phone, if you don't have your pass please contact the YMCA at 541-772-6295.
- 2. Enter through the gate next to the parking lot using the scanner.
  - a. PLACE YOUR PHONE ON THE SCANNER, MOVE UP AND DOWN SLOWLY.
    - i. The gate will make a clicking sound when it is unlocked.
- 3. Enter the fitness center on the North side of Little Butte gym by scanning your YMCA pass again. The scanner box is located to the left of the door.
- 4. Thanks for visiting, ENJOY!